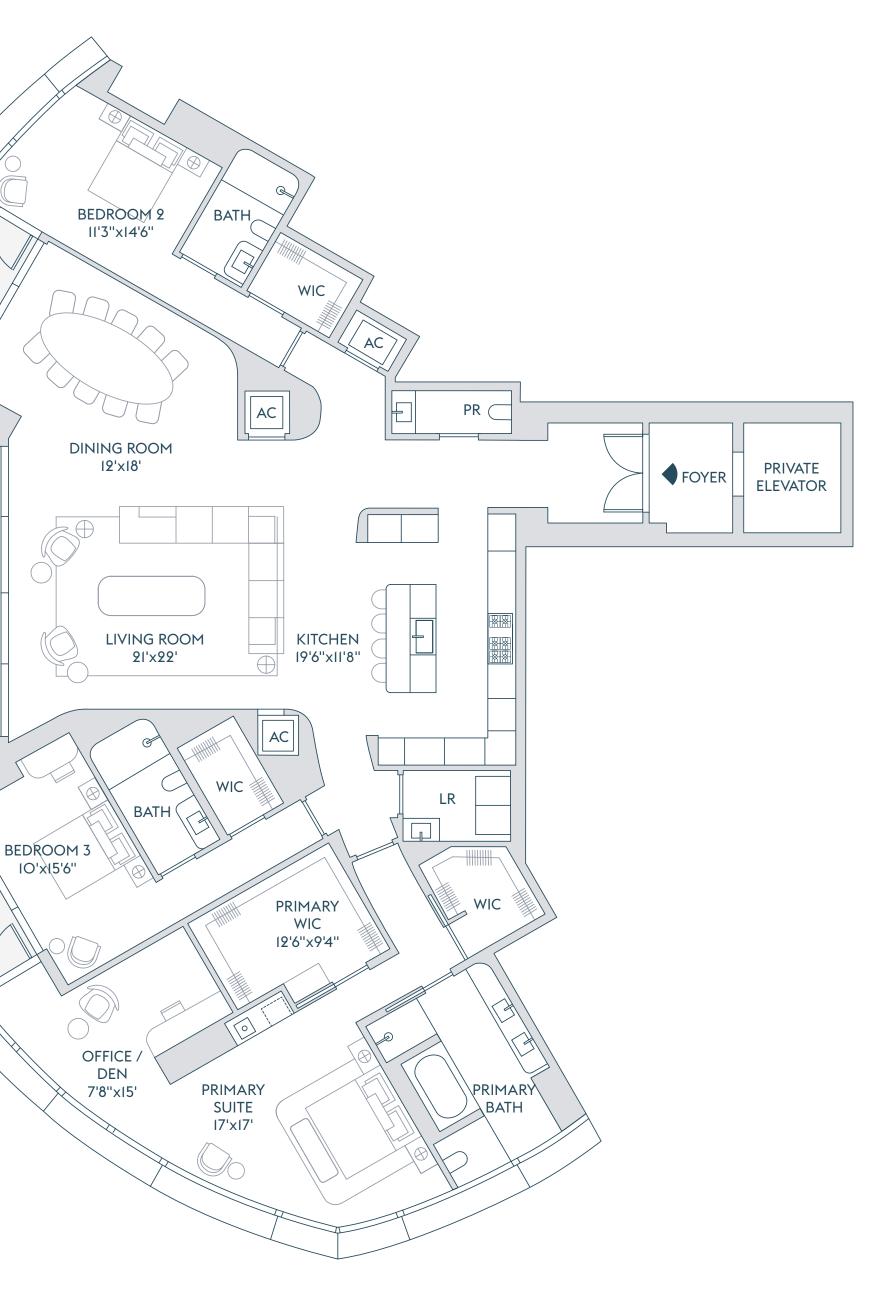

## C 3-21

3 BEDROOMS 3 BATHROOMS 1 POWDER ROOM OFFICE / DEN

INTERIOR 3,297 SF | 306.5 SQM

EXTERIOR 585 SF | 54 SQM

TOTAL 3,882 SF | 360.5 SQM

The dimensions stated for this Unit floor plan are approximate because there are various recognized methods for calculating the square footage of a Unit. The square footage of a Unit. The square footage of a Unit. The square footage of the exterior boundaries of the exterior boundaries of the exterior boundaries of the exterior boundaries. This methods. The definition of "Unit" and the calculation method used herein. Dimensions and Unit configurations of furnishings, fixtures, and other items of personal property are not guaranteed and may change during construction. Depictions of furnishings, fixtures, and other items of personal property are not guaranteed. Consult the Developer's prospectus to learn Unit dimensions, what is offered with the Unit, and all terms and conditions. 2022 © Carlton Terrace Owner LLC, with all rights reserved. 🕿

TERRACE 585 SF