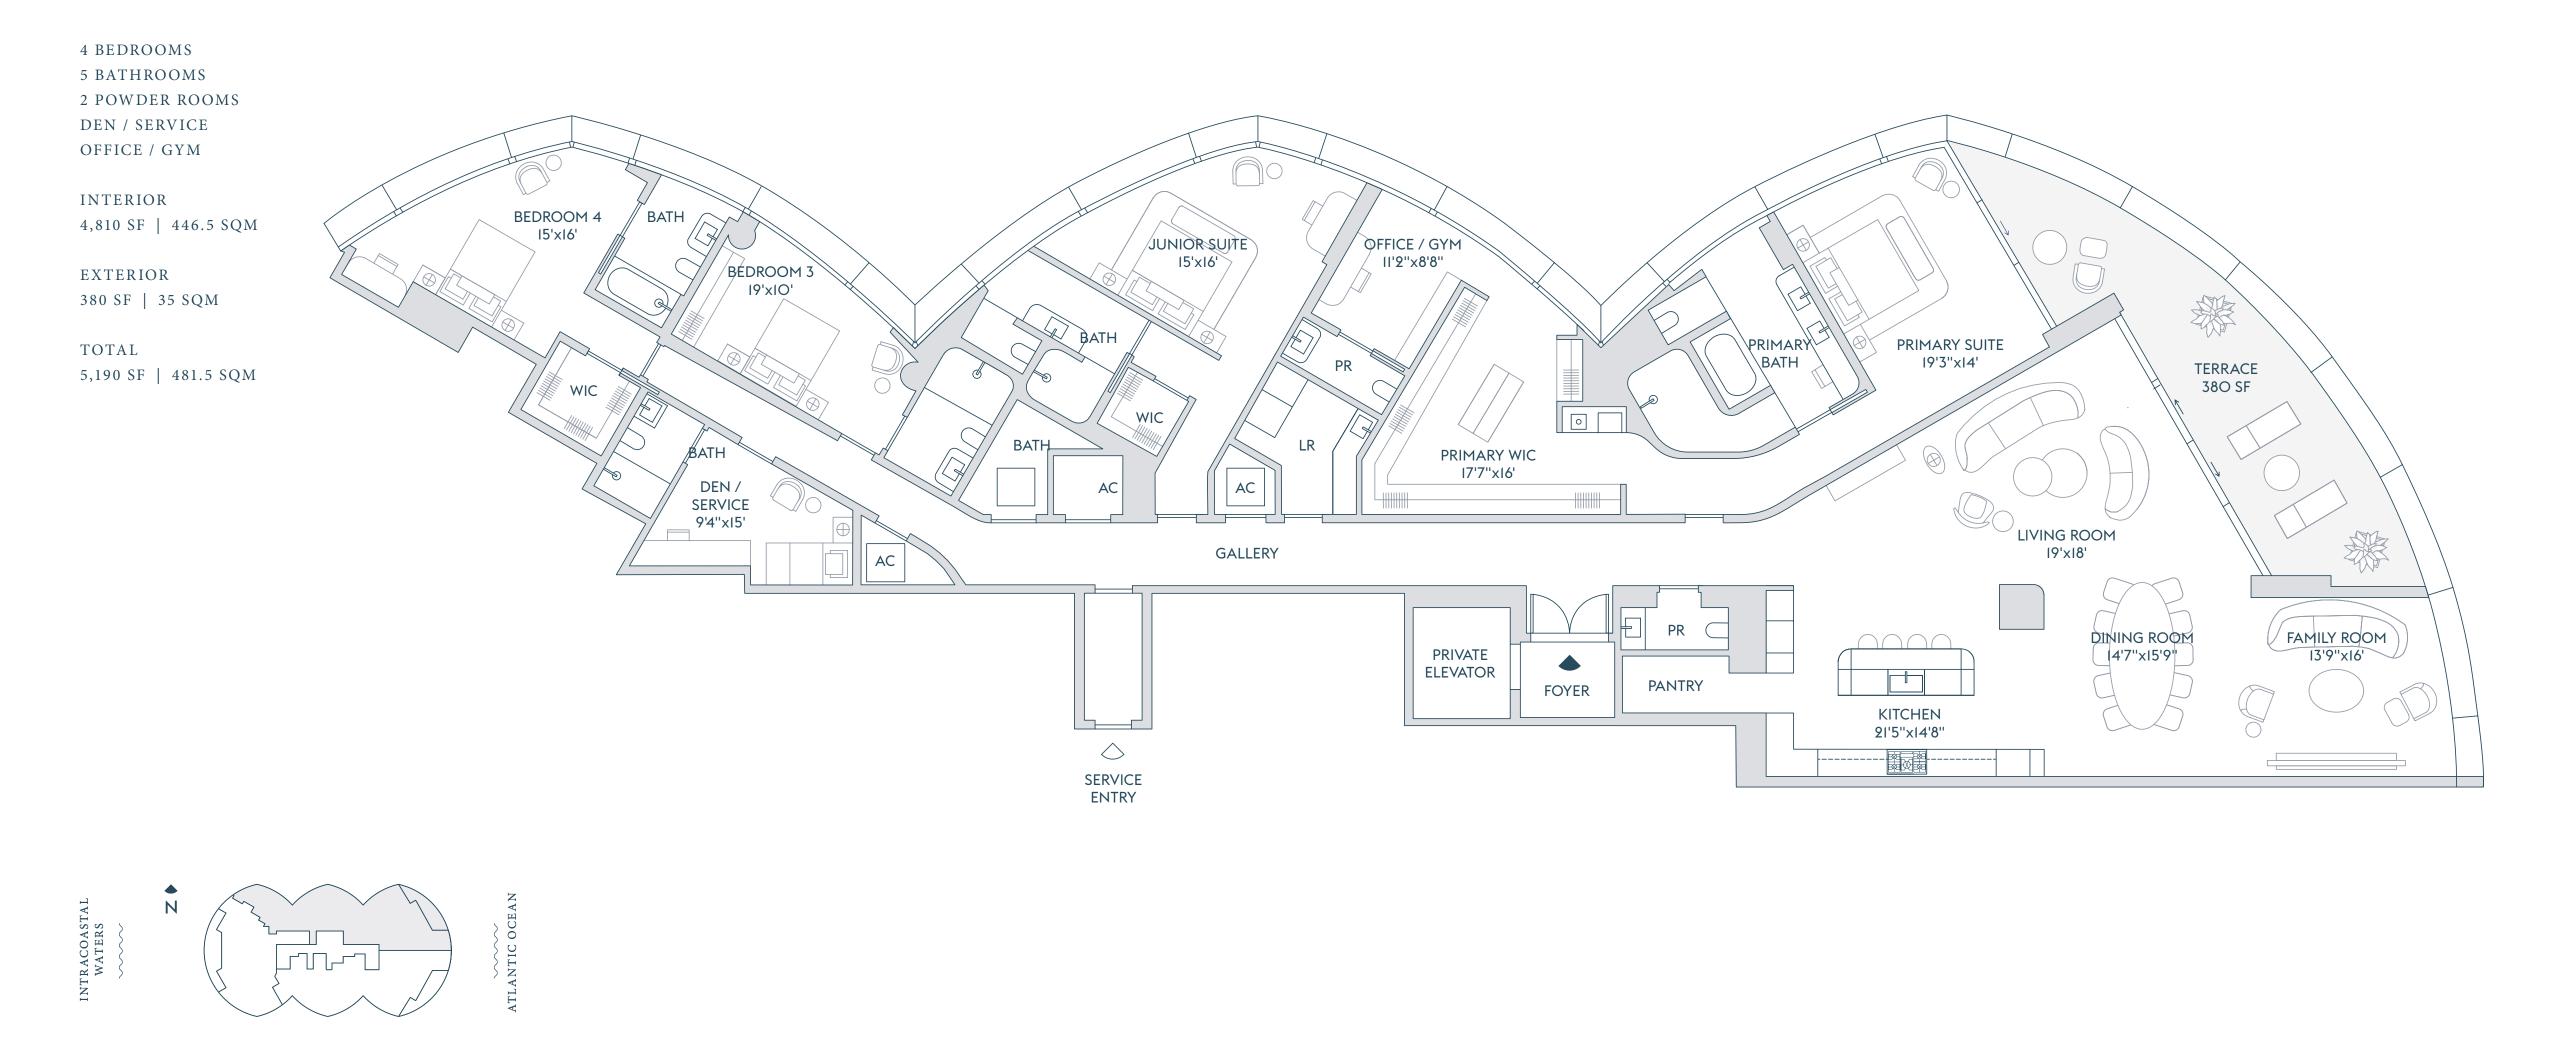

FLOORS

3-21 B

4 BEDROOMS 5 BATHROOMS 1 POWDER ROOM DEN / SERVICE

INTERIOR 4,358 SF | 404.5 SQM

EXTERIOR 387 SF | 36 SQM

TOTAL 4,745 SF | 440.5 SQM

The dimensions stated for this Unit floor plan are approximate because there are various recognized methods for calculating the square footage of a Unit. The square footage of a Unit. The square footage of a Unit. The square footage of the exterior boundaries of t definition set forth by the Developer's prospectus, which method used herein. Dimensions and Unit configurations are not guaranteed and may result in a square footage calculation that is less than the method used herein. Dimensions and Unit configurations are not guaranteed. Consult the Developer's prospectus to learn Unit dimensions, what is offered with the Unit, and all terms and conditions. 2022 © Carlton Terrace Owner LLC, with all rights reserved. 🕿