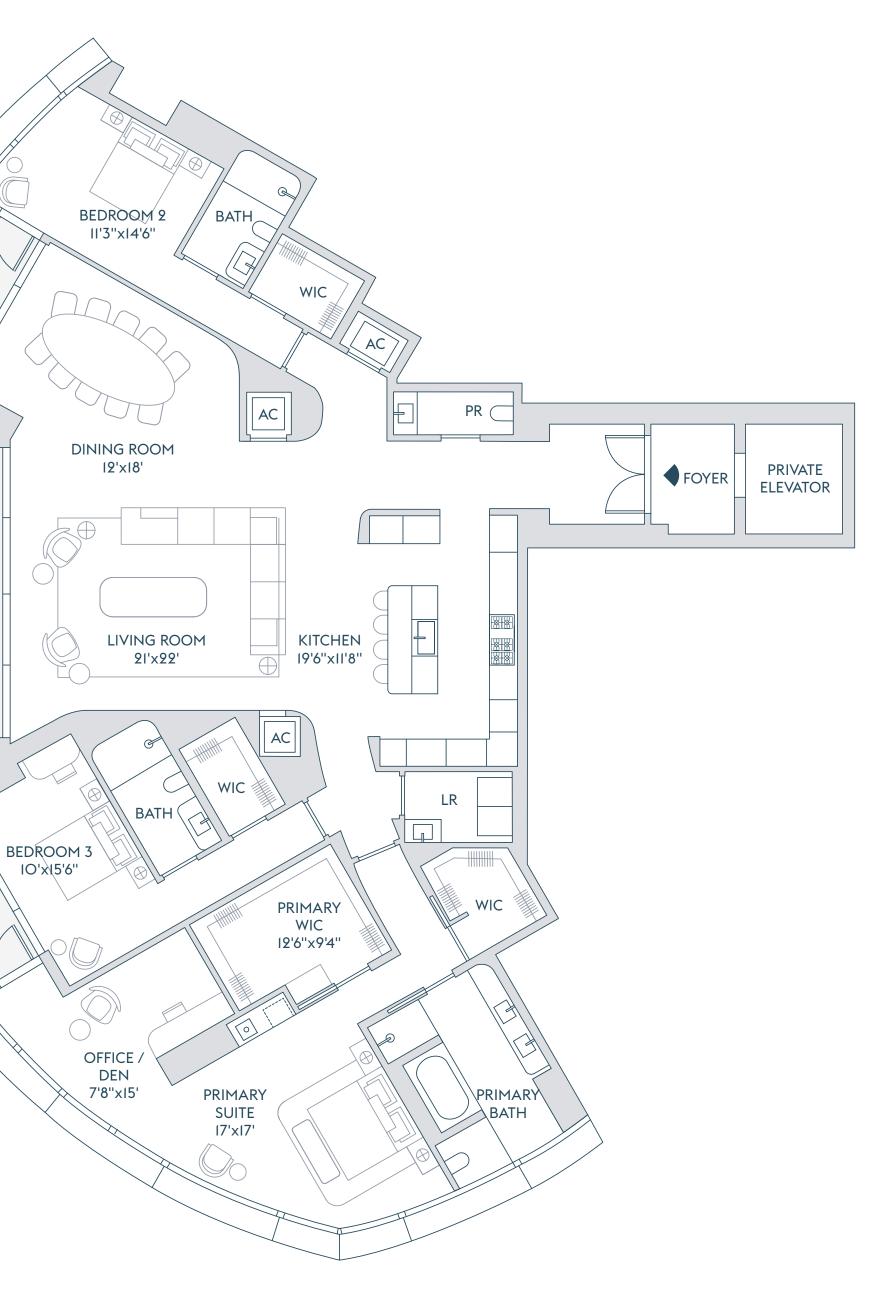

## C 3-21

3 BEDROOMS 3 BATHROOMS 1 POWDER ROOM OFFICE / DEN

INTERIOR 3,297 SF | 306.5 SQM

EXTERIOR 585 SF | 54 SQM

TOTAL 3,882 SF | 360.5 SQM

The dimensions stated for this Unit floor plan are approximate because there are various recognized methods for calculating the square footage of a Unit. The square footage of a Unit. The square footage of a Unit. The square footage of the exterior boundaries of the exterior boundaries of the exterior boundaries of the exterior boundaries. This methods. The definition of "Unit" and the calculation method used herein. Dimensions and Unit configurations of furnishings, fixtures, and other items of personal property are not guaranteed and may change during construction. Depictions of furnishings, fixtures, and other items of personal property are not guaranteed. Consult the Developer's prospectus to learn Unit dimensions, what is offered with the Unit, and all terms and conditions. 2022 © Carlton Terrace Owner LLC, with all rights reserved. 🕿

TERRACE 585 SF