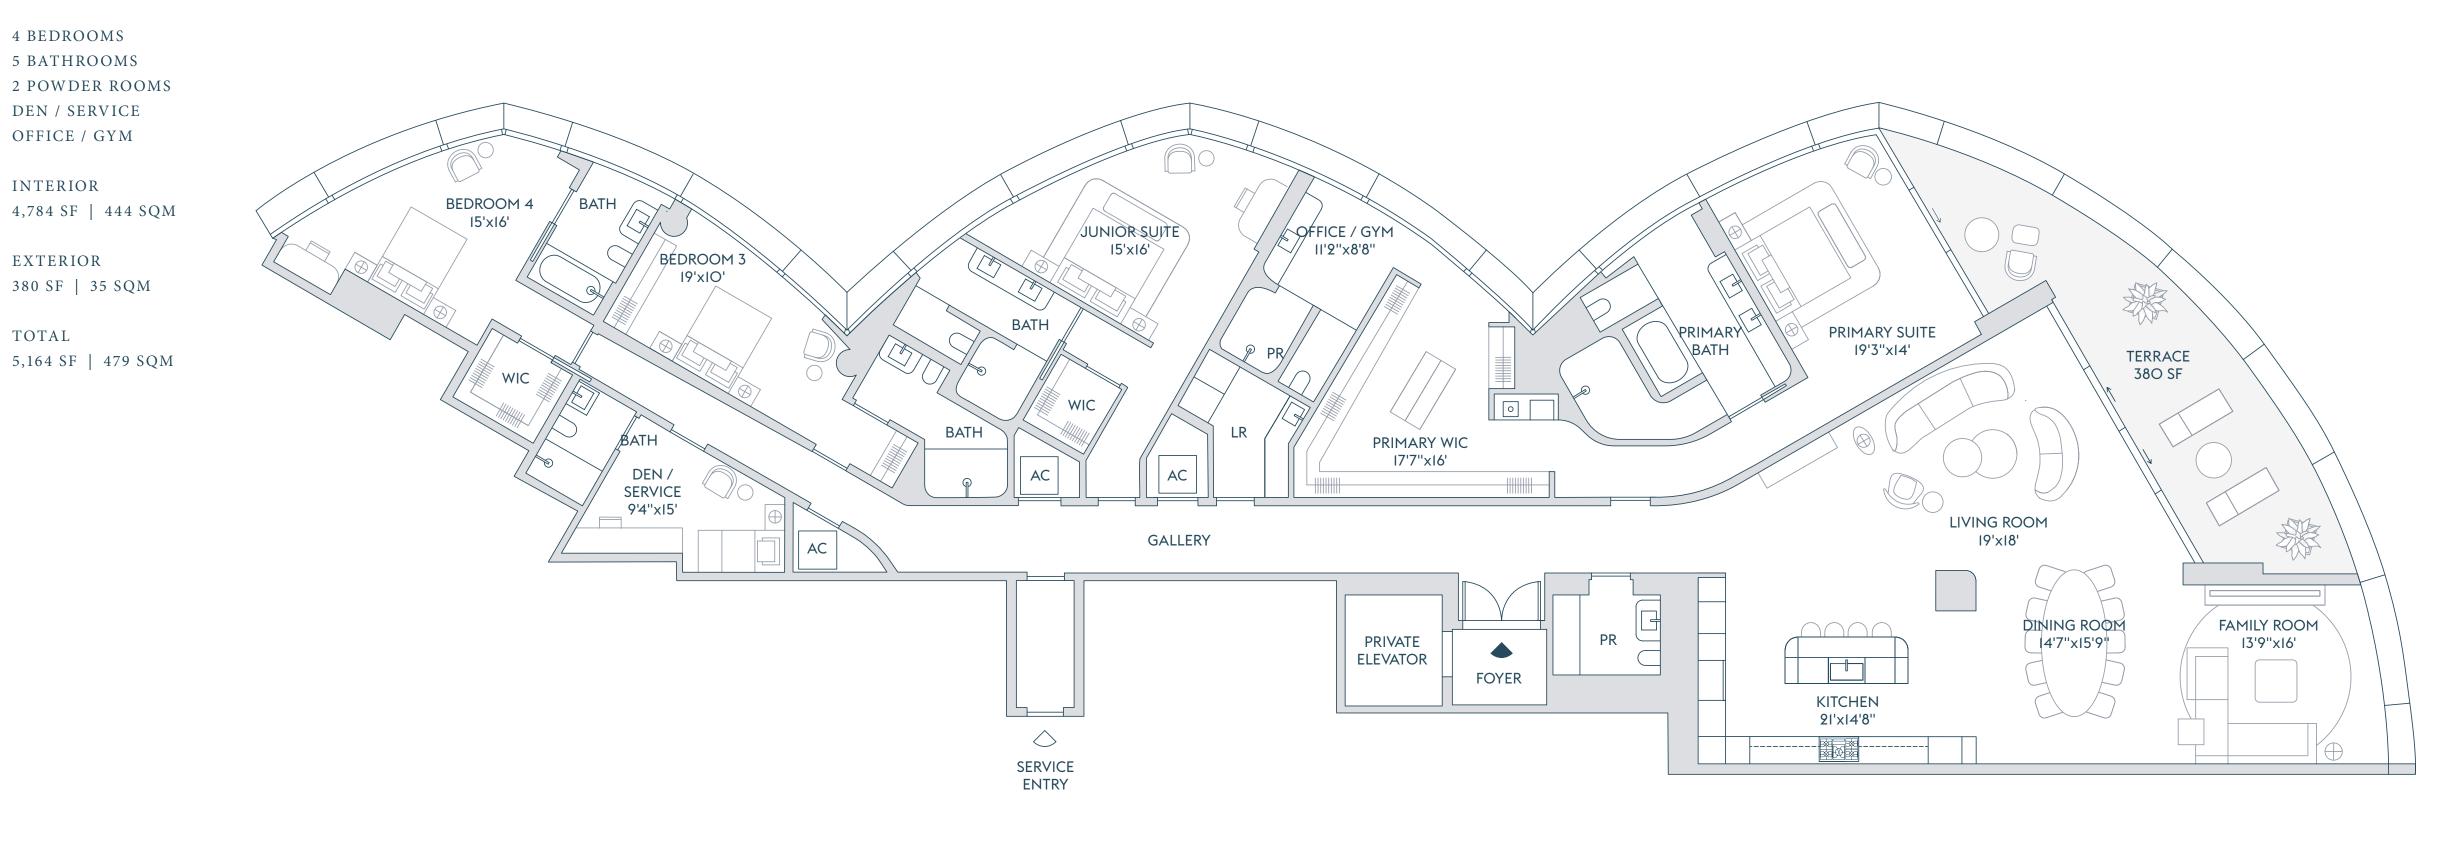

## RESIDENCE FLOOR

A Z

The dimensions stated for this Unit floor plan are approximate because there are various recognized methods for calculating the square footage of a Unit. The square footage stated herein is calculated from the exterior boundaries of the