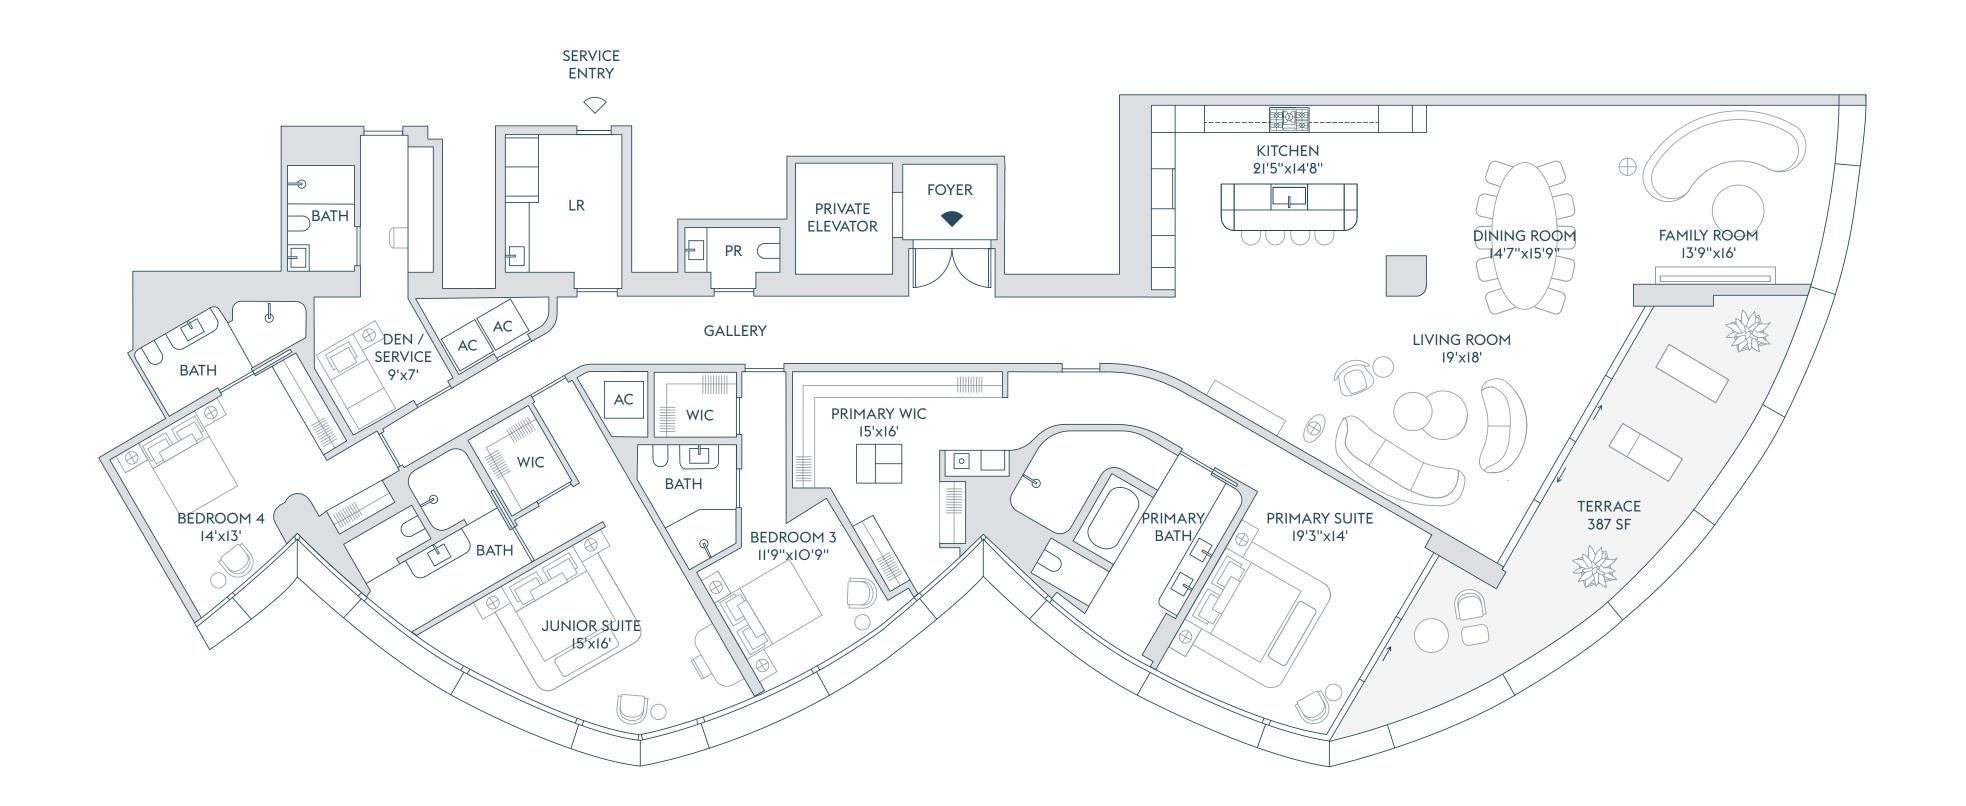

FLOOR

В

4 BEDROOMS 5 BATHROOMS 1 POWDER ROOM DEN / SERVICE

INTERIOR 4,215 SF | 391.5 SQM

EXTERIOR 387 SF | 36 SQM

TOTAL 4,602 SF | 427.5 SQM

The dimensions stated for this Unit floor plan are approximate because there are various recognized methods for calculating the square footage of a Unit. The square footage of a Unit. The square footage stated herein is calculated from the exterior walls to the centerline of interior demising walls without deductions for cutouts, curves, or architectural features. This method typically results in quoted dimensions greater than the dimensions that would be determined by using other accepted methods. The definition of "Unit" and the calculation method to be relied upon is the method of calculation set forth by the Developer's prospectus, which method may result in a square footage calculation that is less than the method used herein. Dimensions and Unit configurations are not guaranteed. Consult the Developer's prospectus to learn Unit dimensions, what is offered with the Unit, and all terms and conditions. 2022 © Carlton Terrace Owner LLC, with all rights reserved.

FLOORS

3-21 B

4 BEDROOMS 5 BATHROOMS 1 POWDER ROOM DEN / SERVICE

INTERIOR 4,358 SF | 404.5 SQM

EXTERIOR 387 SF | 36 SQM

TOTAL 4,745 SF | 440.5 SQM

The dimensions stated for this Unit floor plan are approximate because there are various recognized methods for calculating the square footage of a Unit. The square footage of a Unit. The square footage of a Unit. The square footage of the exterior boundaries of t definition set forth by the Developer's prospectus, which method used herein. Dimensions and Unit configurations are not guaranteed and may result in a square footage calculation that is less than the method used herein. Dimensions and Unit configurations are not guaranteed. Consult the Developer's prospectus to learn Unit dimensions, what is offered with the Unit, and all terms and conditions. 2022 © Carlton Terrace Owner LLC, with all rights reserved. 🕿