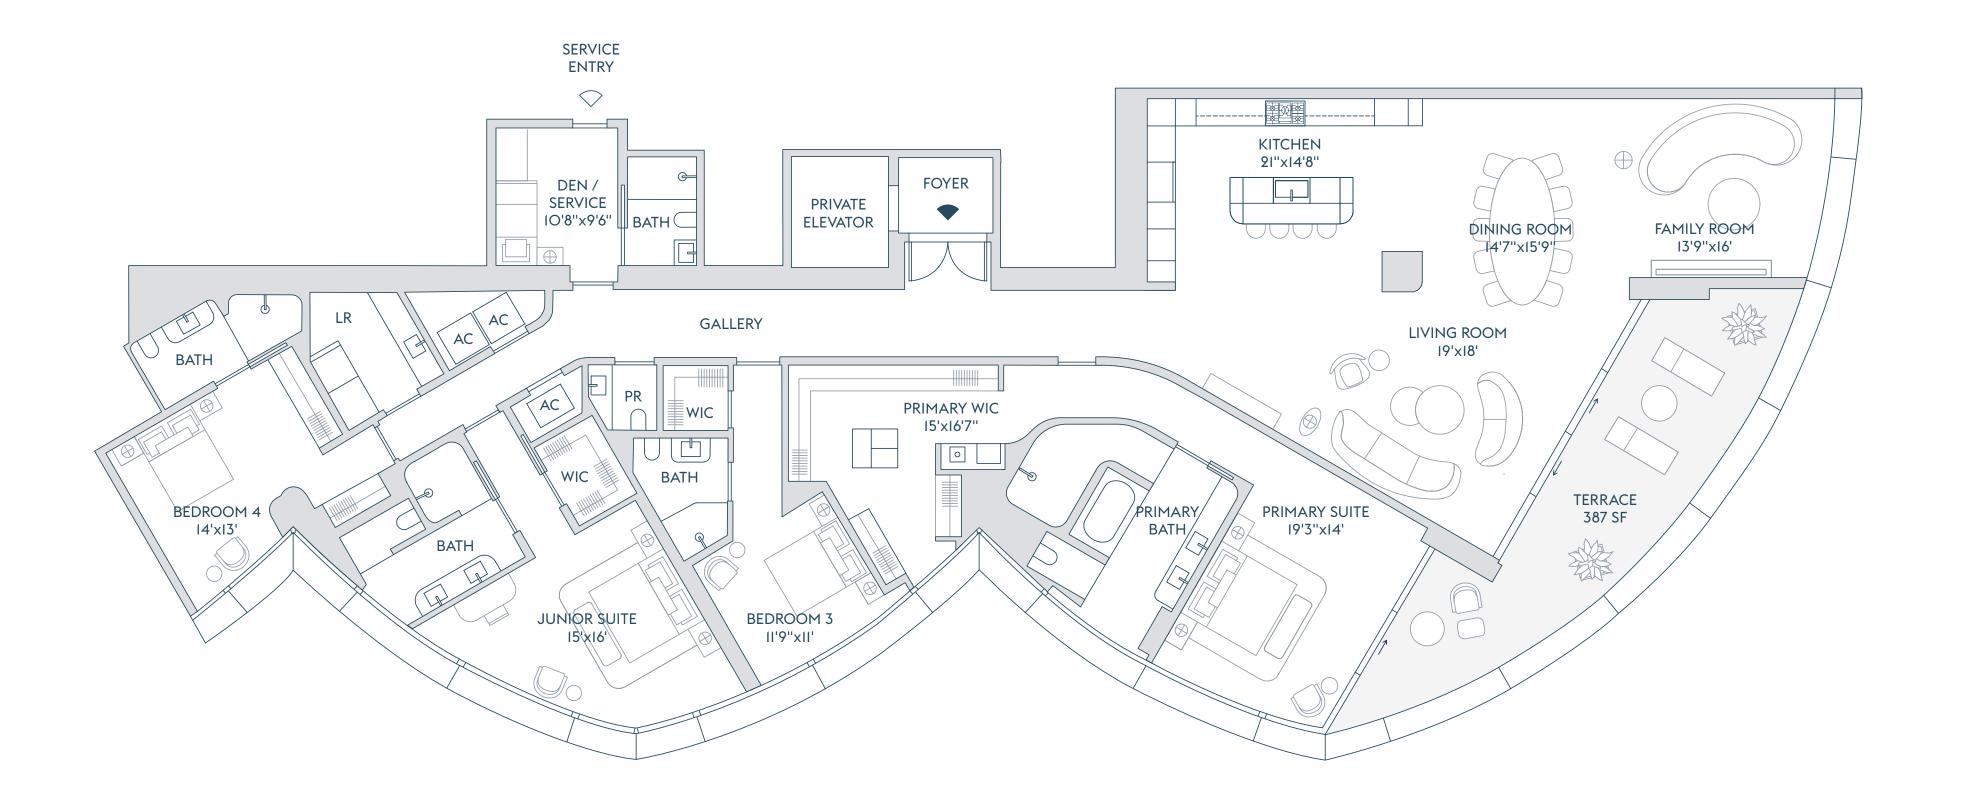

FLOOR

В

4 BEDROOMS 5 BATHROOMS 1 POWDER ROOM DEN / SERVICE

INTERIOR 4,215 SF | 391.5 SQM

EXTERIOR 387 SF | 36 SQM

TOTAL 4,602 SF | 427.5 SQM

The dimensions stated for this Unit floor plan are approximate because there are various recognized methods for calculating the square footage of a Unit. The square footage of a Unit. The square footage stated herein is calculated from the exterior walls to the centerline of interior demising walls without deductions for cutouts, curves, or architectural features. This method typically results in quoted dimensions greater than the dimensions that would be determined by using other accepted methods. The definition of "Unit" and the calculation method to be relied upon is the method of calculation set forth by the Developer's prospectus, which method may result in a square footage calculation that is less than the method used herein. Dimensions and Unit configurations are not guaranteed. Consult the Developer's prospectus to learn Unit dimensions, what is offered with the Unit, and all terms and conditions. 2022 © Carlton Terrace Owner LLC, with all rights reserved.